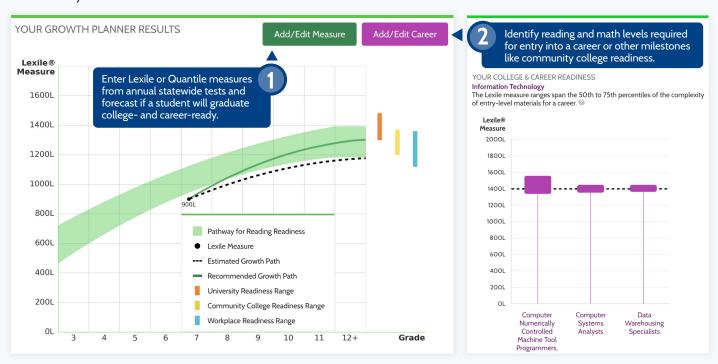

## Keep Students On Track for College & Career

The Lexile and Quantile Growth Planners are tools to help students graduate ready for success in college and careers. The tools use Lexile® and Quantile® measures, the only metric available that can show how students' reading and math test scores relate to the reading and math levels of careers.

The Growth Planners can help:

- Forecast student growth toward college and career readiness and access resources to support preparedness.
- Identify the reading and math demands needed for entry into hundreds of careers.
- Explore job market data at the national and regional levels.

#### Set Goals & Connect to Resources

Take these simple steps to make sure students' reading and math levels are where they need to be to graduate college- and career-ready.