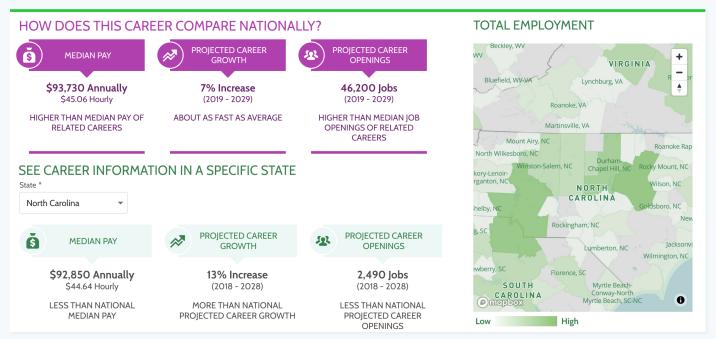

## Make Data-Driven Decisions About Careers

Help students find careers that best fit them. Access this career planning feature by selecting a career from "Your College & Career Readiness" section.

Our career planning features are powered by the world's leading providers of job market data and analytics, Projections Managing Partnership, Bureau of Labor and Statistics and O\*NET.