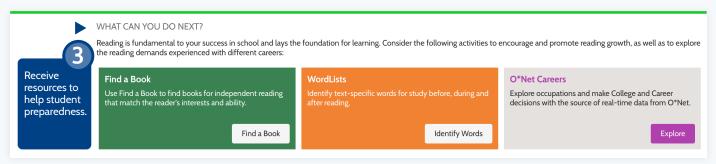

#### Set Goals & Connect to Resources

Take these simple steps to make sure students' reading and math levels are where they need to be to graduate college- and career-ready.