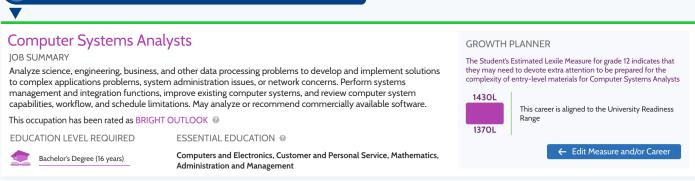

## Make Data-Driven Decisions About Careers

Help students find careers that best fit them. Access this career planning feature by selecting a career from "Your College & Career Readiness" section.

Our career planning features are powered by the world's leading providers of job market data and analytics, Projections Managing Partnership, Bureau of Labor and Statistics and O\*NET.